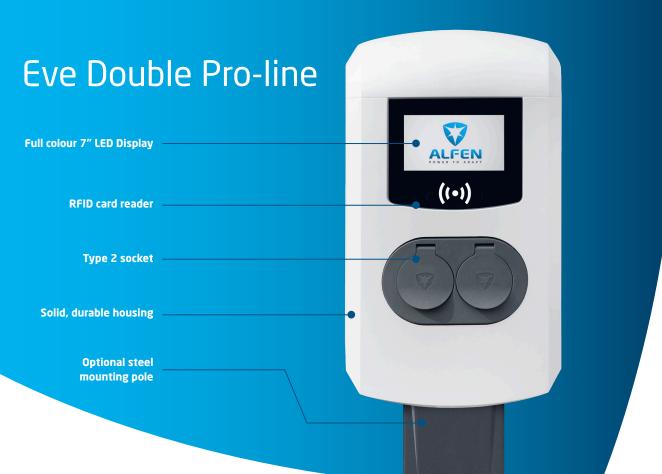

# Iconic design and state-of-the-art charging technology

The Eve Double Pro-line is Alfen's smart charging solution with two sockets, optimally suited for private and semi public locations. In 2017, Alfen redesigned the Eve Double Pro-line from the ground up taking into account the latest in charging technology and the needs of EV drivers. This unit has a large display screen, improved user interface, and a new high-tech, reliable ardware platform including several features along with easy configuration and operation.

#### **Built in protection**

The Eve Double Pro-line is equipped with two RCDs as well as 6mA DC detection. This built-in protection allows for a more cost-efficient installation.

#### **Easy configuration**

An externally accessible Ethernet Port makes it easy to connect the Eve Double Pro-line to a PC and configure the charge point with the user friendly Installer.

#### **Smart Charging**

With its redesigned soft and hardware, the Eve Double Pro-line supports various features such as smart charging networks, load balancing and OCPP 1.6.